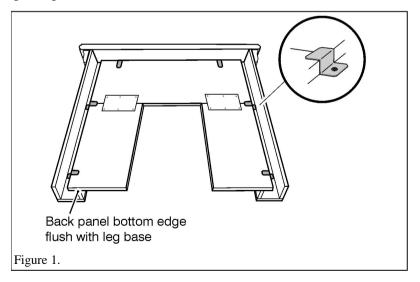

### Lightweight Marble Back Panel Brackets

The Aston suite is supplied with a lightweight marble back panel and hearth set. There are six back panel securing brackets and screws supplied with the suite.

- Assemble the surround and marble back panel as explained in the guides supplied with them.
- Place the surround face down on a flat clean surface. The floor surface can be covered to prevent damage to the front of the surround.
- Locate the marble back panel assembly centrally on the back of the surround. Ensure that the metal back of the marble is facing you. The bottom of the back panel assembly should be level with the bottom of the surround legs.
- Locate the brackets as in figure 1. Secure in place using the screws supplied with the brackets. DO NOT use longer screws as these may pierce the front of the surround causing damage.