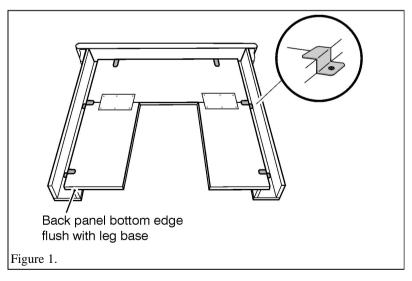

### Lightweight Marble Back Panel Brackets

The Aston suite is supplied with a lightweight marble back panel and hearth set. There are six back panel securing brackets and screws supplied with the suite.

- Assemble the surround and marble back panel as explained in the guides supplied with them.
- Place the surround face down on a flat clean surface. The floor surface can be covered to prevent damage to the front of the surround.
- Locate the marble back panel assembly centrally on the back of the surround. Ensure that the metal back of the marble is facing you. The bottom of the back panel assembly should be level with the bottom of the surround legs.
- Locate the brackets as in figure 1. Secure in place using the screws supplied with the brackets. DO NOT use longer screws as these may pierce the front of the surround causing damage.